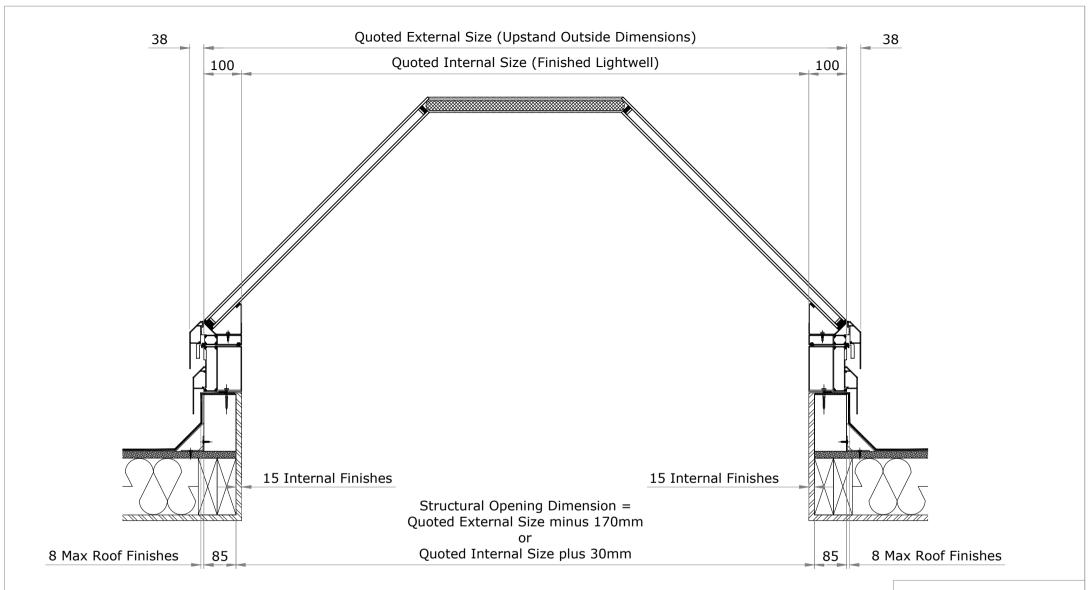

This measuring guide is to be read in conjunction with the quoted sizes.

All dimensions in mm unless stated otherwise.

Next Generation Rooflights Kerb/Upstand shown

Rooflights should be installed by a competent person in full complience with the relevent building regulations, good practice and applicables codes whislt adhering to any architects/engineers specific/approved design details.

Opening Lantern Rooflight

APPROVED BY CLIENT

NAME:

SIGNATURE:

Drawing:

O/R Size Guide